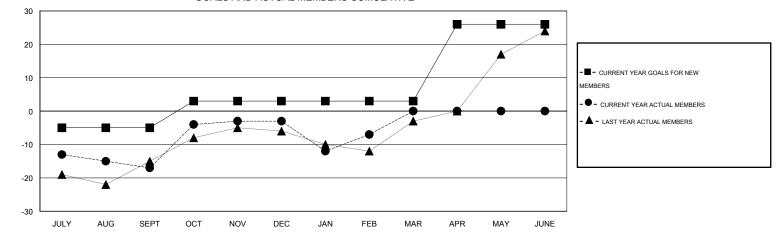

## District 44 H

Results as of: 2/28/2014

| GMT: ED LEC           | IUS              |                     | LOCATIO                    | ON NEW HAM                  | PSHIRE                | GMT CA 1           |                                  |                              |                             |
|-----------------------|------------------|---------------------|----------------------------|-----------------------------|-----------------------|--------------------|----------------------------------|------------------------------|-----------------------------|
| Clubs                 |                  |                     |                            |                             | Members               |                    |                                  |                              |                             |
| RESULTS FOR 2013-2014 |                  |                     |                            |                             | RESULTS FOR 2013-2014 |                    |                                  |                              |                             |
| QUARTER               | NEW CLUB<br>GOAL | ACTUAL NEW<br>CLUBS | ACTUAL<br>DROPPED<br>CLUBS | ACTUAL NET<br>GAIN/<br>LOSS | QUARTER               | NEW MEMBER<br>GOAL | ACTUAL TOTAL<br>MEMBERS<br>ADDED | ACTUAL<br>DROPPED<br>MEMBERS | ACTUAL NET<br>GAIN/<br>LOSS |
| JULY/AUG/SEPT         | 0                | 0                   | 0                          | 0                           | JULY/AUG/SEPT         | -5                 | 16                               | 33                           | -17                         |
| OCT/NOV/DEC           | 0                | 0                   | 0                          | 0                           | OCT/NOV/DEC           | 8                  | 42                               | 28                           | 14                          |
| JAN/FEB/MAR           | 0                | 0                   | 0                          | 0                           | JAN/FEB/MAR           | 0                  | 20                               | 24                           | -4                          |
| APR/MAY/JUNE          | 1                | 0                   | 0                          | 0                           | APR/MAY/JUNE          | 23                 | 0                                | 0                            | 0                           |

GOALS AND ACTUAL MEMBERS CUMULATIVE

| DROPPED CLUBS: 0 | 22 CLUBS OF 36 ADDED 1 OR MORE | GENDER DISTRIBUTION   |     |  |
|------------------|--------------------------------|-----------------------|-----|--|
|                  | NEW MEMBERS                    | MALE 629 (60.36       |     |  |
|                  |                                | FEMALE 413 (39.64     | %)  |  |
| DROPPED MEMBERS  |                                |                       |     |  |
| DECEASED 16      | CLICK HERE FOR HEALTH          |                       |     |  |
| CLUB CANCELLED 0 | ASSESSMENT DATA                | FAMILY UNIT MEMBERS   | 296 |  |
| OTHER 69         |                                | HEAD OF HOUSEHOLD     |     |  |
| TOTAL 85         |                                | NON-HEAD OF HOUSEHOLD | 153 |  |